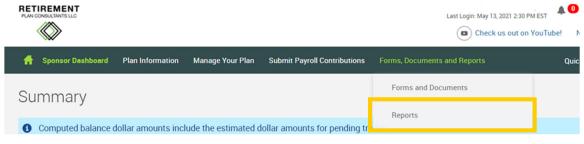

Click the **Reports** option under the **Forms**, **Documents and Reports** tab.

- Select the Employee Contact Information report.
- Choose Excel as the export file type and enter the current date in the From and To date fields.
- 3) Click the **Submit** button.