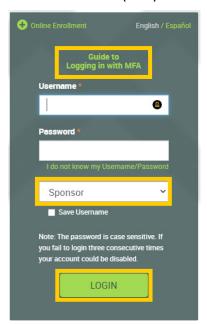

Type in your **Username** and **Password**, or follow the instructions provided in your welcome letter.

Select role from dropdown menu: Sponsor

Click the Login button

A One-Time PIN (OTP) is required to login using multi-factor authentication (MFA). If you need additional guidance with the OTP process, click the **Guide to Logging in with MFA** link (located at the top of this gray login box).