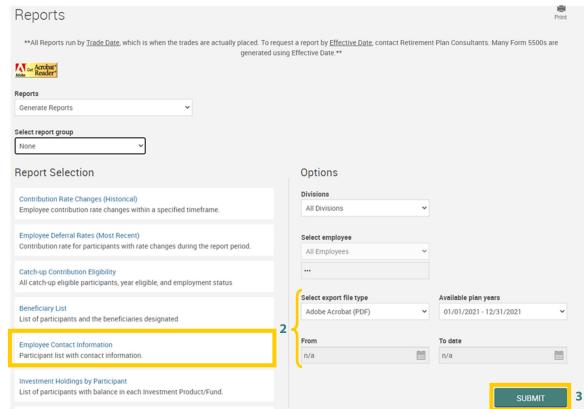

Click the **Reports** option under the **Forms**, **Documents and Reports** tab.

- Select the Employee Contact Information report.
- Choose Excel as the export file type and enter the current date in the From and To date fields.
- 3) Click the **Submit** button.